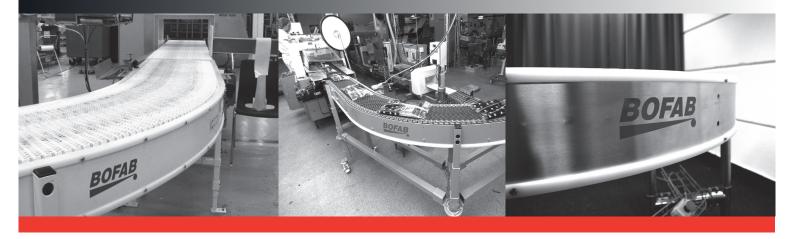

## **BELT CURVES**

**Construction** Stainless steel construction

**Size** Bandwidth up to 600mm. Possibility to join together

sections for longer conveyors.

Angle Fixed angle of 0-180 degrees

Drive package Gear motor, side mounted

 Speed
 0,5-50 m/min

 Weight
 Max 50kg /meter

**Leg frame** Steel construction. Adjustable in height and angle

**Side edges** Height 50-500 mm

**Material** Aluminum galvanized steel, stainless steel etc.

**Belt types** Plastic modular belt, steel modular belt.

**Electrical components** Motor protection, safety switch, sensor, encoder, time/pace,

PLC-solutions, metal detector, magnetic separators

(options when needed).

**Applications** Every conceivable industry. We have a solution for every application.

**Customize** We can customize according to your requirements when it comes

to length and width. Funnels, separators, covers, etc.

**Other information** When selecting a steel construction we can paint the conveyor

with any RAL color